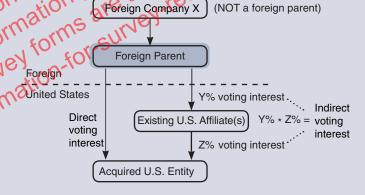

#### OWNERSHIP INFORMATION FOR THE ACQUIRED U.S. ENTITY

As of the acquisition date reported in 11: **EXAMPLE 5.** Direct and Indirect Voting Interest How many foreign parents (direct, and/or indirect through U.S. (Repeated from page 3) affiliates) does the acquired U.S. entity have? See Example 5. Foreign Company X (NOT a foreign parent) Number of Foreign Parents. . . . Foreign Parent Foreign United States voting interest Foreign parent is the FIRST entity incorporated outside the United States, proceeding up a chain of ownership, that has Direct Existing U.S. Affiliate(s) \* Z% = Indirect a 10 percent or more voting interest (directly, and/or indirectly voting voting What are the names of all foreign parents and the percent of direct and indirect voting interest that each holds in the acquired U.S. entity to the acquired U.S. entity (see EXAMPLE 5... % )

DIRECTLY by for: through existing U.S. affiliates) in the acquired U.S. entity. interest voting interest interest What are the names of all <u>foreign parents</u> and the percent of direct and indirect <u>voting interest</u> that each holds in the acquired the INDIRECT Voting TOTAL Voting Interest, Through Interest Existing U.S. Affiliates 191 % 192 % 193 194 % What percent of voting interest in the acquired U.S. entity (see EXAMPLE 6) is held: A. DIRECTLY by foreign parents? **B.** DIRECTLY by existing U.S. <u>affiliates</u> of the <u>foreign parents</u>?.....151 D. DIRECTLY by other foreign entities? Total of 11 A through 11 D must sum to 100.0% **EXAMPLE 6. Different Types of Ownership** (direct by foreign parent) (direct by U.S. affiliate) (direct by other foreign entity) Foreign Parent Foreign Parent Other Foreign Entity Foreign Foreign Y% voting interest **United States United States** Existing U.S. Affiliate(s) 11 D Y% \* Z% ≥ 10% ≥10% <10% voting 11 A Z% voting interest (direct by other U.S. entity) voting interest interest Existing U.S. Affiliate(s) Other U.S. Entity 11 B 11 C ≤90% voting interest