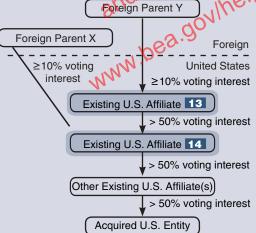

#### **EXISTING U.S. AFFILIATES**

As of the acquisition date reported in 11:

- Does any one existing U.S. affiliate DIRECTLY own more than 50 percent of the voting interest in the acquired U.S. entity?
  - Yes Please provide an organizational chart, as of the date of the acquisition. CONTINUE to 13.
    - <sup>1</sup> 2 No - SKIP to 15.
- 13 What are the legal name, address, and BEA ID (if it has one) of the existing U.S. affiliate that, proceeding up the ownership chain from the acquired U.S. entity, is the first that is NOT more than 50 percent directly owned by another existing U.S. affiliate? See EXAMPLES 7 and 8.
- EXAMPLE 7. Identifying the U.S. Affiliates Urent Y

  Foreign Parent Y

  Foreign Parent X

  Example 10% voting interest with the property of the p

**EXAMPLE 8.** Identifying the U.S. Affiliates

14 What are the legal name, address, and BEA ID (if it has one) of the existing U.S. affiliate that, proceeding up the ownership chain from the acquired U.S. entity, is the first that is at least 10 percent DIRECTLY owned by a foreign parent?

See EXAMPLES 7 and 8 above.

If it is the same existing U.S. affiliate as in 13, write "same" in the name field.

| Name<br>1 |               |          |
|-----------|---------------|----------|
| Street 1  | Street 2<br>3 |          |
| City<br>4 | State<br>5    | Zip<br>6 |
| Country 7 |               |          |
| BEA ID    |               |          |