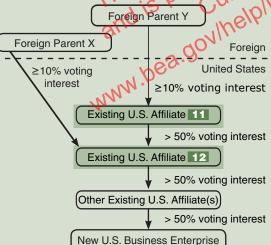

#### **EXISTING U.S. AFFILIATES**

As of the acquisition date reported in 11:

- Does any one existing U.S. affiliate DIRECTLY own more than 50 percent of the voting interest in the acquired U.S. entity?
  - Yes Please provide an organizational chart, as of the date of the acquisition. CONTINUE to 13.
    - <sup>1</sup> 2 No - SKIP to 15.
- 13 What are the legal name, address, and BEA ID (if it has one) of the existing U.S. affiliate that, proceeding up the ownership chain from the acquired U.S. entity, is the first that is NOT more than 50 percent directly owned by another existing U.S. affiliate? See EXAMPLES 7 and 8.
- EXAMPLE 7. Identifying the U.S. Affiliates Urent Y

  Foreign Parent Y

  Foreign Parent X

  Example 10% voting interest with the property of the p

**EXAMPLE 8.** Identifying the U.S. Affiliates

14 What are the legal name, address, and BEA ID (if it has one) of the existing U.S. affiliate that, proceeding up the ownership chain from the acquired U.S. entity, is the first that is at least 10 percent DIRECTLY owned by a foreign parent?

See EXAMPLES 7 and 8 above.

If it is the same existing U.S. affiliate as in 13, write "same" in the name field.

| Name<br>1 |               |          |
|-----------|---------------|----------|
| Street 1  | Street 2<br>3 |          |
| City<br>4 | State<br>5    | Zip<br>6 |
| Country 7 |               |          |
| BEA ID    |               |          |