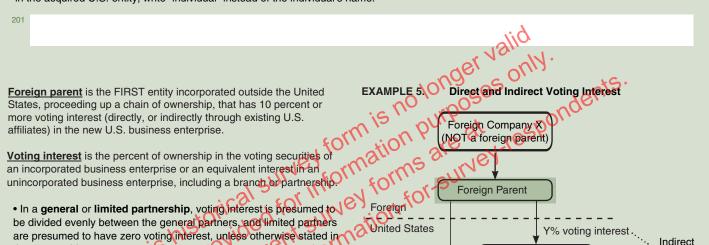

Month Dav

Foreign parent is the FIRST entity incorporated outside the United States, proceeding up a chain of ownership, that has a 10 percent or more voting interest (directly, and/or indirectly through existing U.S. affiliates) in the acquired U.S. entity.

201 1

Foreign parent is the FIRST entity incorporated outside the United

States, proceeding up a chain of ownership, that has 10 percent or more voting interest (directly, or indirectly through existing U.S. affiliates) in the acquired U.S. entity.