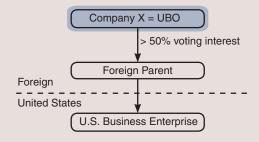

#### 18 Is this foreign parent also the ultimate beneficial owner (UBO)? (See EXAMPLES 12 and 13)

- · The UBO is the entity, proceeding up the ownership chain that includes the foreign parent, whose voting interest is not more than 50 percent owned by another entity.
- If the foreign parent is owned or controlled more than 50 percent by another entity, then the foreign parent is NOT the UBO.

```
Yes — SKIP to 21
2
     No
```

Voting interest is the percent of ownership in the voting securities of an incorporated business enterprise or an equivalent interest in an unincorporated business enterprise.