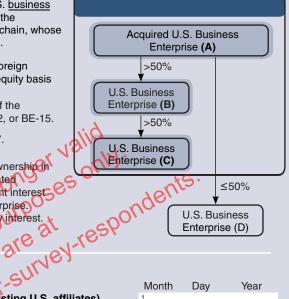

#### Consolidating the Acquired U.S. Entity

Consolidated reporting by the acquired U.S. entity (see EXAMPLE 1): The acquired U.S. business enterprise (A) must file Form BE-13A on a fully consolidated domestic U.S. basis. Include in the consolidation every U.S. business enterprise (B) and (C), proceeding down each ownership chain, whose voting interest is more than 50 percent owned by the U.S. business enterprise directly above.

Exclude from the full consolidation all minority-owned U.S. business enterprises (D) and all foreign business enterprises owned by this U.S. business enterprise; however, include them on an equity basis when reporting financial information on page 10.

A minority-owned U.S. business enterprise must file a Form BE-13 Claim for Exemption if the minority-owned U.S. business enterprise has not previously filed a BE-13, BE-605, BE-12, or BE-15.

Hereinafter the consolidated U.S. businesses are considered to be the 'acquired U.S. entity'.