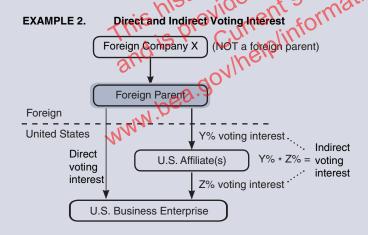

#### **ACQUISITION INFORMATION**

1 What date did a foreign parent's voting interest (direct, and/or indirect through existing U.S. affiliates) in the acquired U.S. entity first reach on exceed 10 percent? See Example 2......

Month Dav

Foreign parent is the FIRST entity incorporated outside the United States, proceeding up a chain of ownership, that has a 10 percent or more voting interest (directly, and/or indirectly through existing U.S. affiliates) in the acquired U.S. entity.

Affiliate means a business enterprise located in one country that is directly or indirectly owned or controlled by an entity of another country to the extent of 10 percent or more of its voting stock for an incorporated business or an equivalent interest for an unincorporated business enterprise.