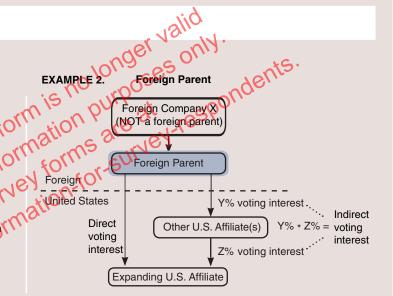

Month Dav

Foreign parent is the FIRST entity incorporated outside the United States, proceeding up a chain of ownership, that has a 10 percent or more voting interest (directly, and/or indirectly through existing U.S. affiliates) in the acquired U.S. entity.

201 1

Foreign parent is the FIRST entity incorporated outside the United

States, proceeding up a chain of ownership, that has 10 percent or more voting interest (directly, or indirectly through existing U.S. affiliates) in the acquired U.S. entity.