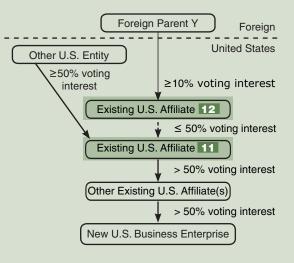

#### **EXISTING U.S. AFFILIATES**

As of the acquisition date reported in 11:

- Does any one existing U.S. affiliate DIRECTLY own more than 50 percent of the voting interest in the acquired U.S. entity?
  - Yes Please provide an organizational chart, as of the date of the acquisition. CONTINUE to 13.
    - <sup>1</sup> 2 No - SKIP to 15.
- 13 What are the legal name, address, and BEA ID (if it has one) of the existing U.S. affiliate that, proceeding up the ownership chain from the acquired U.S. entity, is the first that is NOT more than 50 percent directly owned by another existing U.S. affiliate? See EXAMPLES 7 and 8.
- EXAMPLE 7. Identifying the U.S. Affiliates Urent Y

  Foreign Parent Y

  Foreign Parent X

  Example 10% voting interest with the property of the p

**EXAMPLE 8.** Identifying the U.S. Affiliates

14 What are the legal name, address, and BEA ID (if it has one) of the existing U.S. affiliate that, proceeding up the ownership chain from the acquired U.S. entity, is the first that is at least 10 percent DIRECTLY owned by a foreign parent?

See EXAMPLES 7 and 8 above.

If it is the same existing U.S. affiliate as in 13, write "same" in the name field.

| Name<br>1 |               |          |
|-----------|---------------|----------|
| Street 1  | Street 2<br>3 |          |
| City<br>4 | State<br>5    | Zip<br>6 |
| Country 7 |               |          |
| BEA ID    |               |          |