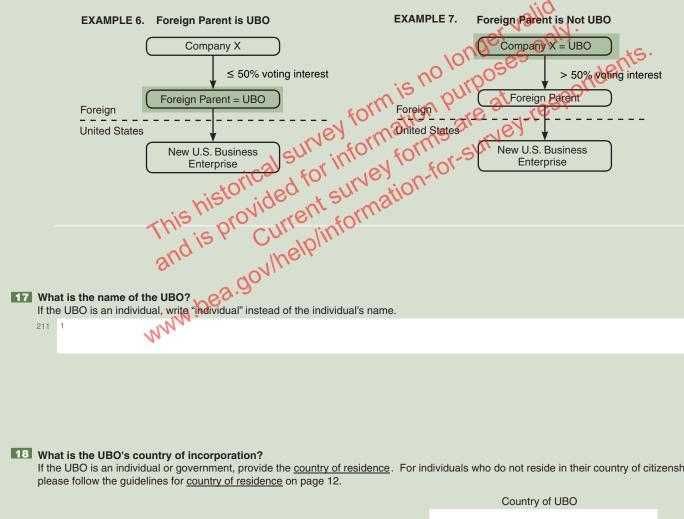

#### 18 Is this foreign parent also the ultimate beneficial owner (UBO)? (See EXAMPLES 12 and 13)

- · The UBO is the entity, proceeding up the ownership chain that includes the foreign parent, whose voting interest is not more than 50 percent owned by another entity.
- If the foreign parent is owned or controlled more than 50 percent by another entity, then the foreign parent is NOT the UBO.

```
Yes — SKIP to 21
2
     No
```

Voting interest is the percent of ownership in the voting securities of an incorporated business enterprise or an equivalent interest in an unincorporated business enterprise.

- In a general or limited partnership, voting interest is presumed to be divided even between the general partners, and limited partners are presumed to have zero voting interest, unless otherwise stated in the partnership agreement.
- In the case of a limited liability corporation (LLC), voting interest is presumed to be divided equally between the members (owners), unless otherwise stated in the articles of organization or in the operating agreement.

If the UBO is an individual, write "individual" instead of the individual's name.

#### 20 What is the UBO's country of incorporation?

If the UBO is an individual or government, provide the country of residence. For individuals who do not reside in their country of citizenship, please follow the guidelines for country of residence on page 12.