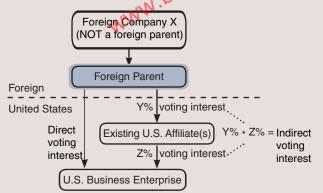

#### OWNERSHIP INFORMATION FOR THE ACQUIRED U.S. ENTITY

As of the acquisition date reported in 11: **EXAMPLE 5.** Direct and Indirect Voting Interest How many foreign parents (direct, and/or indirect through U.S. (Repeated from page 3) affiliates) does the acquired U.S. entity have? See Example 5. Foreign Company X (NOT a foreign parent) Number of Foreign Parents. . . . Foreign Parent Foreign United States voting interest Foreign parent is the FIRST entity incorporated outside the United States, proceeding up a chain of ownership, that has Direct Existing U.S. Affiliate(s) \* Z% = Indirect a 10 percent or more voting interest (directly, and/or indirectly voting voting What are the names of all foreign parents and the percent of direct and indirect voting interest that each holds in the acquired U.S. entity to the acquired U.S. entity (see EXAMPLE 5... % )

DIRECTLY by for: through existing U.S. affiliates) in the acquired U.S. entity. interest voting interest interest What are the names of all <u>foreign parents</u> and the percent of direct and indirect <u>voting interest</u> that each holds in the acquired the INDIRECT Voting TOTAL Voting Interest, Through Interest Existing U.S. Affiliates 191 % 192 % 193 194 % What percent of voting interest in the acquired U.S. entity (see EXAMPLE 6) is held: A. DIRECTLY by foreign parents? **B.** DIRECTLY by existing U.S. <u>affiliates</u> of the <u>foreign parents</u>?.....151 D. DIRECTLY by other foreign entities? Total of 11 A through 11 D must sum to 100.0% **EXAMPLE 6. Different Types of Ownership** (direct by foreign parent) (direct by U.S. affiliate) (direct by other foreign entity) Foreign Parent Foreign Parent Other Foreign Entity Foreign Foreign Y% voting interest **United States United States** Existing U.S. Affiliate(s) 11 D Y% \* Z% ≥ 10% ≥10% <10% voting 11 A Z% voting interest (direct by other U.S. entity) voting interest interest Existing U.S. Affiliate(s) Other U.S. Entity 11 B 11 C ≤90% voting interest