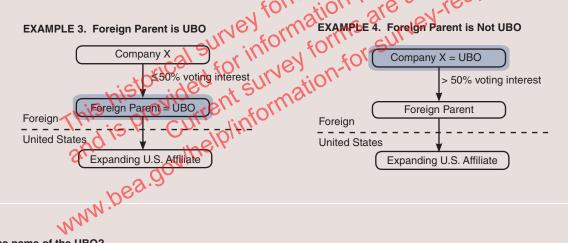

#### 18 Is this foreign parent also the ultimate beneficial owner (UBO)? (See EXAMPLES 12 and 13)

- · The UBO is the entity, proceeding up the ownership chain that includes the foreign parent, whose voting interest is not more than 50 percent owned by another entity.
- If the foreign parent is owned or controlled more than 50 percent by another entity, then the foreign parent is NOT the UBO.