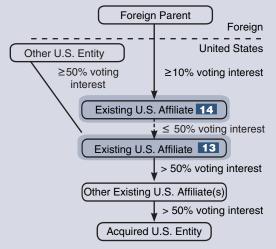

#### **EXISTING U.S. AFFILIATES**

As of the acquisition date reported in 11:

- Does any one existing U.S. affiliate DIRECTLY own more than 50 percent of the voting interest in the acquired U.S. entity?
  - Yes Please provide an organizational chart, as of the date of the acquisition. CONTINUE to 13.
    - <sup>1</sup> 2 No - SKIP to 15.
- 13 What are the legal name, address, and BEA ID (if it has one) of the existing U.S. affiliate that, proceeding up the ownership chain from the acquired U.S. entity, is the first that is NOT more than 50 percent directly owned by another existing U.S. affiliate? See EXAMPLES 7 and 8.
- EXAMPLE 7. Identifying the U.S. Affiliates Urent Y

  Foreign Parent Y

  Foreign Parent X

  Example 10% voting interest with the property of the p

**EXAMPLE 8.** Identifying the U.S. Affiliates

14 What are the legal name, address, and BEA ID (if it has one) of the existing U.S. affiliate that, proceeding up the ownership chain from the acquired U.S. entity, is the first that is at least 10 percent DIRECTLY owned by a foreign parent?

See EXAMPLES 7 and 8 above.

If it is the same existing U.S. affiliate as in 13, write "same" in the name field.

| Name<br>1 |               |          |
|-----------|---------------|----------|
| Street 1  | Street 2<br>3 |          |
| City<br>4 | State<br>5    | Zip<br>6 |
| Country 7 |               |          |
| BEA ID    |               |          |