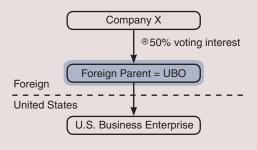

#### 18 Is this foreign parent also the ultimate beneficial owner (UBO)? (See EXAMPLES 12 and 13)

- · The UBO is the entity, proceeding up the ownership chain that includes the foreign parent, whose voting interest is not more than 50 percent owned by another entity.
- If the foreign parent is owned or controlled more than 50 percent by another entity, then the foreign parent is NOT the UBO.

```
Yes — SKIP to 21
2
     No
```

Voting interest is the percent of ownership in the voting securities of an incorporated business enterprise or an equivalent interest in an unincorporated business enterprise.