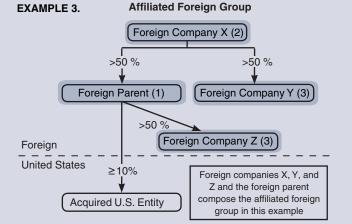

- What was the total cost to all foreign parents' affiliated foreign groups (see EXAMPLE 3) and their U.S. affiliates for the acquisition that occurred on the date reported in 1?
  - Include the cost of voting interest and non-voting equity interest.

#### Affiliated foreign group means:

- (1) the foreign parent,
- (2) any foreign entity, proceeding up the foreign parent's ownership chain, that owns more than 50 percent of the entity below it up to and including that entity which is not owned more than 50 percent by another foreign entity, and
- (3) any foreign entity, proceeding down the ownership chain(s) of each of these members, which is owned more than 50 percent by the member above it.

(As used here, "entity" is synonymous with "person," as that term is used in the broad legal sense.)

Page 3 FORM BE-13A (REV. 01/2020)