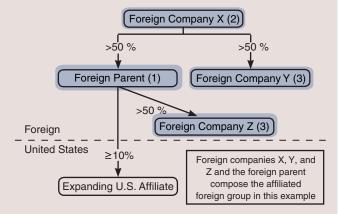

#### Affiliated foreign group means:

- (1) the foreign parent,
- (2) any foreign entity, proceeding up the foreign parent's ownership chain, that owns more than 50 percent of the entity below it up to and including that entity which is not owned more than 50 percent by another foreign entity, and
- (3) any foreign entity, proceeding down the ownership chain(s) of each of these members, which is owned more than 50 percent by the member above it.

(As used here, "entity" is synonymous with "person," as that term is used in the broad legal sense.)

Page 3 FORM BE-13A (REV. 01/2020)