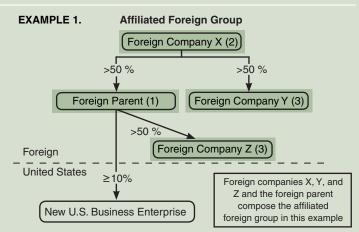

#### Affiliated foreign group means:

- (1) the foreign parent,
- (2) any foreign entity, proceeding up the foreign parent's ownership chain, that owns more than 50 percent of the entity below it up to and including that entity which is not owned more than 50 percent by another foreign entity, and
- (3) any foreign entity, proceeding down the ownership chain(s) of each of these members, which is owned more than 50 percent by the member above it.

(As used here, "entity" is synonymous with "person," as that term is used in the broad legal sense.)

Page 3 FORM BE-13A (REV. 01/2020)

#### BE-13A – Information for Foreign Parent Number **PRIOR OWNERSHIP** 11 22 Did this foreign parent hold voting interest (directly, and/or indirectly through existing U.S. affiliate ) in Yes the acquired U.S. entity immediately prior to the acquisition date reported in 12? 1 2 No — SKIP to 26 Percent of Voting Interest What was the percent of voting interest, to a tenth of one percent, that this foreign parent held (directly, and/or indirectly through existing U.S. affiliates) in the acquired U.S. entity prior to the acquisition date reported in 12.....301 Month Day 24 What was the date that the voting interest reported in 23 was acquired?..... Mil. Thous. Dols. .000 TRANSACTION INFORMATION 26 What was the total cost to this foreign parent's affiliated foreign group (see EXAMPLE 14) and its U.S. offiliated for the commitment in the second and its U.S. affiliates for the acquisition that occurred on the date reported in 11? If there is only one foreign parent, this is the same as the total cost reported in 2. . If there is more than one foreign parent, the sum of the cost for each should match the Include the cost of voting interest and non-voting equity interest. Exclude the cost to any U.S. entity that is not affiliated with this foreign parent. \$ Bil. Mil. Thous. Dols. .000 **EXAMPLE 14.** Affiliated Foreign Group (Repeated Foreign Company X (2) Affiliated foreign group means: from page 3) (1) the foreign parent, (2) any foreign entity, proceeding up the foreign parent's >50 % >50 % ownership chain, that owns more than 50 percent of the entity below it up to and including that entity which is not Foreign Parent (1) Foreign Company Y (3) owned more than 50 percent by another foreign entity, and (3) any foreign entity, proceeding down the ownership >50 % chain(s) of each of these members, which is owned more than 50 percent by the member above it. Foreign Company Z (3) Foreign **United States** (As used here, "entity" is synonymous with "person," ≥10% Foreign companies X, Y, and as that term is used in the broad legal sense.) Z and the foreign parent compose the affiliated foreign Acquired U.S. Entity group in this example