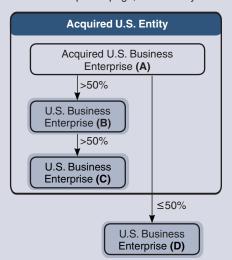

```
109
Are there any U.S. <u>business enterprises</u> consolidated in or owned by, the acquired U.S. <u>entity</u>?
```

```
2
    No — SKIP to 9
```

8 What is the name of each U.S. business enterprise consolidated in, or owned by, the acquired U.S. entity? Include all consolidated U.S. business enterprises (B) and (C), and unconsolidated minority-owned U.S business enterprises (D), in EXAMPLE 4.

#### **EXAMPLE 4.**

Business enterprise means any organization, association, branch, or venture that exists for profit-making purposes or to otherwise secure economic advantage, and ownership of any real estate that is not held for personal use.