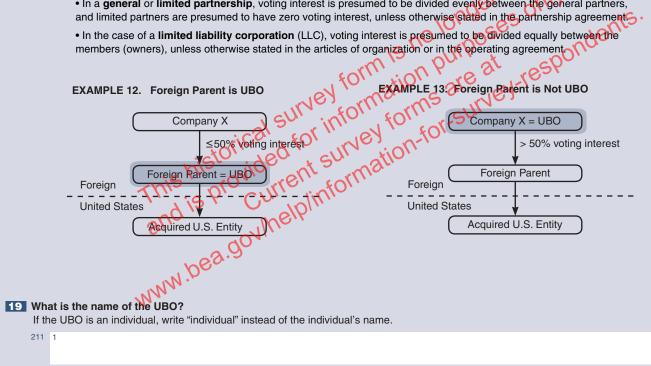

#### 18 Is this foreign parent also the ultimate beneficial owner (UBO)? (See EXAMPLES 12 and 13)

- · The UBO is the entity, proceeding up the ownership chain that includes the foreign parent, whose voting interest is not more than 50 percent owned by another entity.
- If the foreign parent is owned or controlled more than 50 percent by another entity, then the foreign parent is NOT the UBO.

- In a general or limited partnership, voting interest is presumed to be divided even between the general partners, and limited partners are presumed to have zero voting interest, unless otherwise stated in the partnership agreement.
- In the case of a limited liability corporation (LLC), voting interest is presumed to be divided equally between the members (owners), unless otherwise stated in the articles of organization or in the operating agreement.

If the UBO is an individual, write "individual" instead of the individual's name.